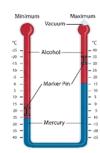

## How we measure weather at Andrews Memorial

Name each weather instrument, note what in measures and say which unit, if any, it measures in.

|                                                                                                                                         | Name of device | I measure | My unit of measure-<br>ment |
|-----------------------------------------------------------------------------------------------------------------------------------------|----------------|-----------|-----------------------------|
| Furnal  Furnal  Cylindar  Collecting  Bottle  Outer Casing                                                                              |                |           |                             |
|                                                                                                                                         |                |           |                             |
|                                                                                                                                         |                |           |                             |
| Minimum  Vacuum  -C -25 -40 -40 -40 -45 -40 -45 -45 -45 -45 -45 -45 -46 -46 -46 -46 -46 -46 -47 -48 -48 -48 -48 -48 -48 -48 -48 -48 -48 |                |           |                             |
| 1010<br>1030<br>1030<br>1030<br>1030<br>1030<br>1030<br>1030                                                                            |                |           |                             |