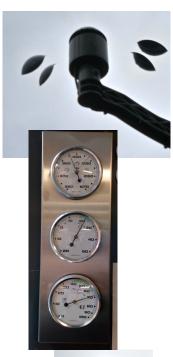

## How we measure weather at Andrews Memorial

Name each weather instrument, note what in measures and say which unit, if any, it measures in.

|                                                                                                                                         | Name of device | I measure | My unit of measure-<br>ment |
|-----------------------------------------------------------------------------------------------------------------------------------------|----------------|-----------|-----------------------------|
| Furnal  Furnal  Cylindar  Collecting  Bottle  Outer Casing                                                                              |                |           |                             |
|                                                                                                                                         |                |           |                             |
|                                                                                                                                         |                |           |                             |
| Minimum  Vacuum  -C -25 -40 -40 -40 -45 -40 -45 -45 -45 -45 -45 -45 -46 -46 -46 -46 -46 -46 -47 -48 -48 -48 -48 -48 -48 -48 -48 -48 -48 |                |           |                             |
| 1010<br>1030<br>1030<br>1030<br>1030<br>1030<br>1030<br>1030                                                                            |                |           |                             |