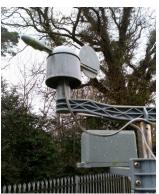

## How we measure weather at Andrews Memorial

Can you link each weather instrument to the type we use in school?