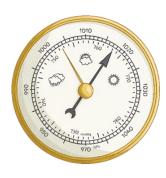

## How we measure weather at Andrews Memorial

Name each weather instrument, note what in measures and say which unit, if any, it measures in.

|                                                                                                                                         | Name of device | I measure | My unit of measure-<br>ment |
|-----------------------------------------------------------------------------------------------------------------------------------------|----------------|-----------|-----------------------------|
| Furnal  Furnal  Cylindar  Collecting  Bottle  Outer Casing                                                                              |                |           |                             |
|                                                                                                                                         |                |           |                             |
|                                                                                                                                         |                |           |                             |
| Minimum  Vacuum  -C -25 -40 -40 -40 -45 -40 -45 -45 -45 -45 -45 -45 -46 -46 -46 -46 -46 -46 -47 -48 -48 -48 -48 -48 -48 -48 -48 -48 -48 |                |           |                             |
| 1010<br>1030<br>1030<br>1030<br>1030<br>1030<br>1030<br>1030                                                                            |                |           |                             |