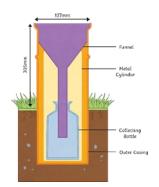

## How we measure weather at Andrews Memorial

Name each weather instrument, note what in measures and say which unit, if any, it measures in.

|                                                                                                                                         | Name of device | I measure | My unit of measure-<br>ment |
|-----------------------------------------------------------------------------------------------------------------------------------------|----------------|-----------|-----------------------------|
| Furnal  Furnal  Cylindar  Collecting  Bottle  Outer Casing                                                                              |                |           |                             |
|                                                                                                                                         |                |           |                             |
|                                                                                                                                         |                |           |                             |
| Minimum  Vacuum  -C -25 -40 -40 -40 -45 -40 -45 -45 -45 -45 -45 -45 -46 -46 -46 -46 -46 -46 -47 -48 -48 -48 -48 -48 -48 -48 -48 -48 -48 |                |           |                             |
| 1010<br>1030<br>1030<br>1030<br>1030<br>1030<br>1030<br>1030                                                                            |                |           |                             |