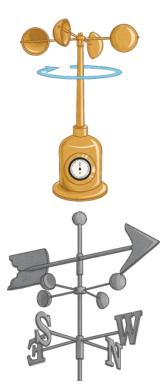

## How we measure weather at Andrews Memorial

Name each weather instrument, note what in measures and say which unit, if any, it measures in.

|                                                                                                                                         | Name of device | I measure | My unit of measure-<br>ment |
|-----------------------------------------------------------------------------------------------------------------------------------------|----------------|-----------|-----------------------------|
| Furnal  Furnal  Cylindar  Collecting  Bottle  Outer Casing                                                                              |                |           |                             |
|                                                                                                                                         |                |           |                             |
|                                                                                                                                         |                |           |                             |
| Minimum  Vacuum  -C -25 -40 -40 -40 -45 -40 -45 -45 -45 -45 -45 -45 -46 -46 -46 -46 -46 -46 -47 -48 -48 -48 -48 -48 -48 -48 -48 -48 -48 |                |           |                             |
| 1010<br>1030<br>1030<br>1030<br>1030<br>1030<br>1030<br>1030                                                                            |                |           |                             |