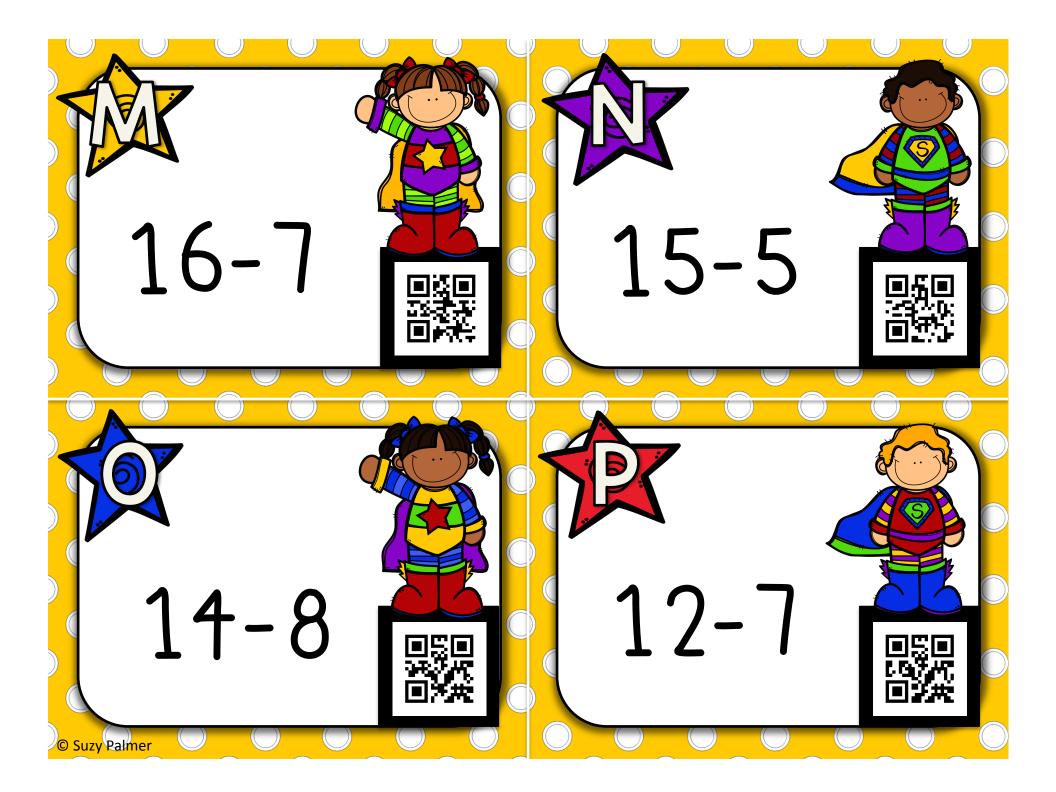

## Super Hero Subtraction

| Name:                      |                   | Date:        |          |
|----------------------------|-------------------|--------------|----------|
| Write the sum from each to | ask card in the m | atching box. |          |
| A B                        | C                 | D            | E        |
| F G                        | H                 | I            | J        |
| K                          | M                 | N            | 0        |
| PQ                         | R                 | S            | <b>T</b> |

# Super Hero Subtraction

| Name:                 |                  | Date           | e:         |            |  |
|-----------------------|------------------|----------------|------------|------------|--|
| Write the sum from ea | ach task card in | the matching b | OOX.       | <u> </u>   |  |
| <b>A</b> 9            | B 6              | 9              | D 8        | <b>E</b> 8 |  |
| <b>F</b> 9            | G 4              | 6              | <b>1</b> 8 | 4          |  |
| <b>K</b> 8            | 7                | 9              | N<br>10    | 6          |  |
| P 5                   | Q 7 R            | 7              | <b>3</b>   | 1          |  |