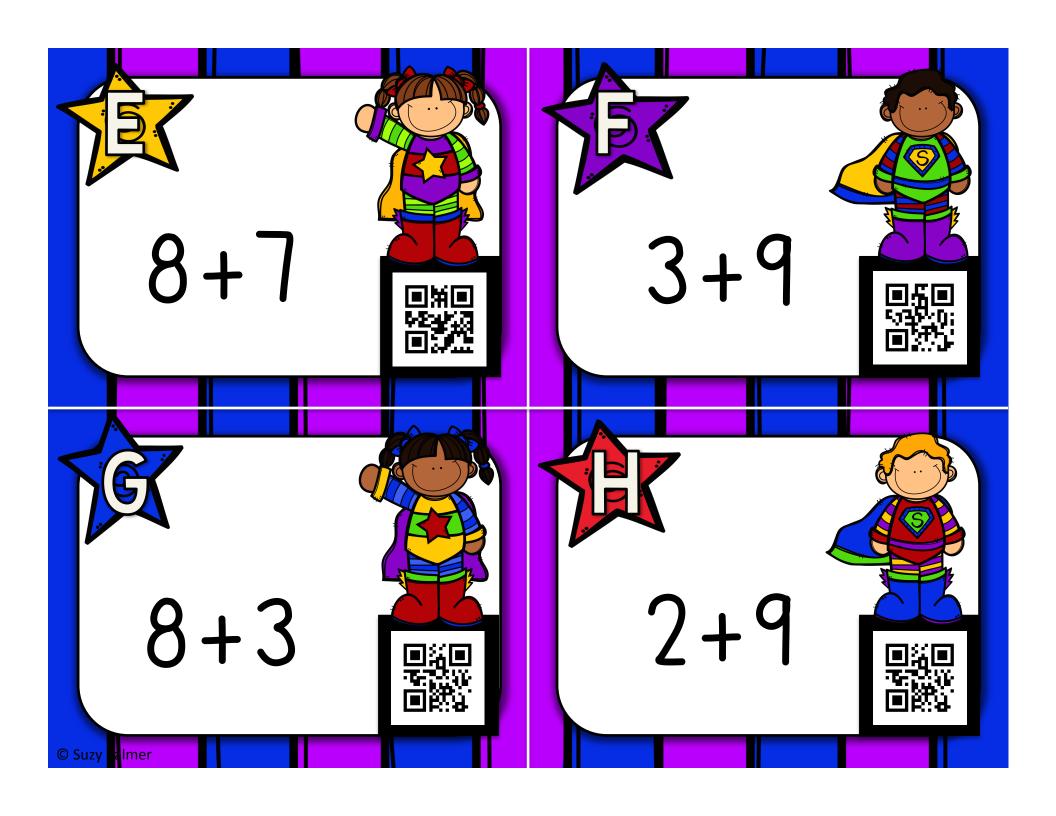

# Super Hero Addition

| Name:                             | Date:                |   |
|-----------------------------------|----------------------|---|
| Write the sum from each task card | in the matching box. |   |
| A B                               | CD                   | E |
| F G                               | H                    | J |
| K                                 | M                    | 0 |
| PQ                                | R                    | T |

### Super Hero Addition

| Name:              |                  | Do                | ate: |           |
|--------------------|------------------|-------------------|------|-----------|
| Write the sum from | n each task card | d in the matching | box. |           |
| <b>A</b> 8         | B 12             | <b>c</b> 15       | D 13 | E 15      |
| F 12               | G<br>11          | H 11              | 9    | <b>12</b> |
| <b>K</b> 10        | L<br>14          | <b>M</b> 7        | N 13 | 0 10      |
| P 17               | <b>Q</b> 8       | <b>R</b> 8        | s 13 | T 14      |