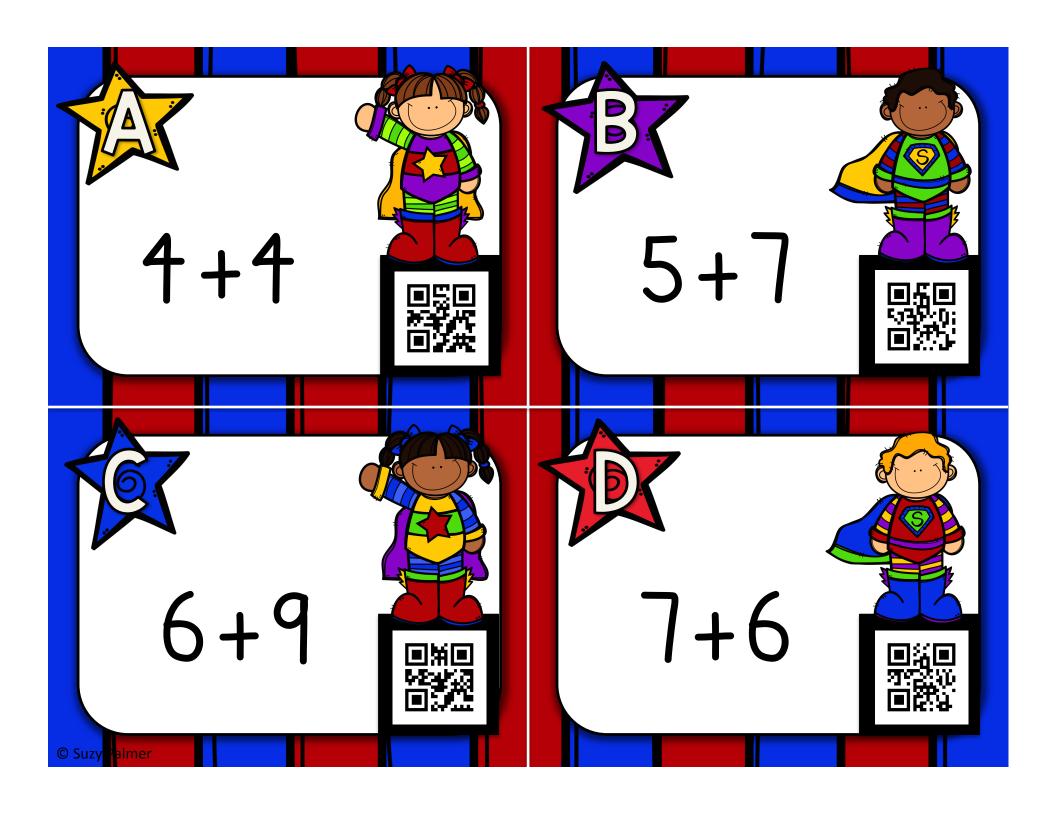

# Super Hero Addition

| Name:                             | Date:                |   |
|-----------------------------------|----------------------|---|
| Write the sum from each task card | in the matching box. |   |
| A B                               | CD                   | E |
| F G                               | H                    | J |
| K                                 | M                    | 0 |
| PQ                                | R                    | T |

### Super Hero Addition

| Name:              |                  | Do                | ate: |           |
|--------------------|------------------|-------------------|------|-----------|
| Write the sum from | n each task card | d in the matching | box. |           |
| <b>A</b> 8         | B 12             | <b>c</b> 15       | D 13 | E 15      |
| F 12               | G<br>11          | H 11              | 9    | <b>12</b> |
| <b>K</b> 10        | L<br>14          | <b>M</b> 7        | N 13 | 0 10      |
| P 17               | <b>Q</b> 8       | <b>R</b> 8        | s 13 | T 14      |