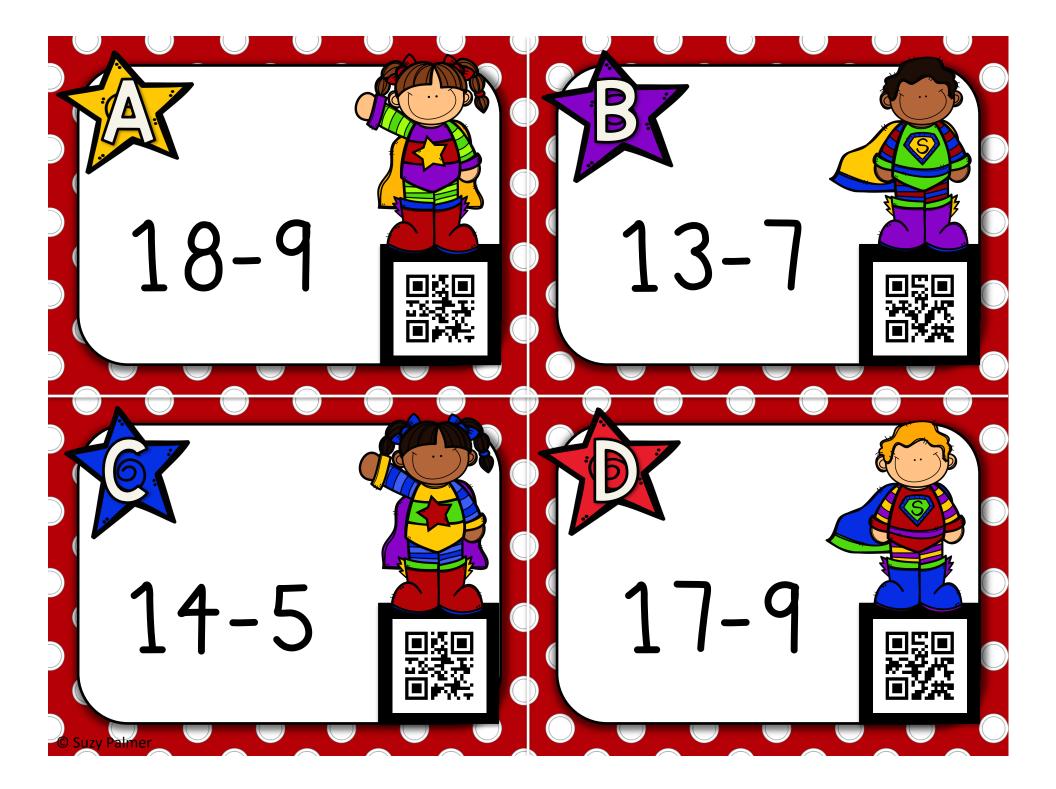

## Super Hero Subtraction

| Name:                      |                   | Date:        |          |
|----------------------------|-------------------|--------------|----------|
| Write the sum from each to | ask card in the m | atching box. |          |
| A B                        | C                 | D            | E        |
| F G                        | H                 | I            | J        |
| K                          | M                 | N            | 0        |
| PQ                         | R                 | S            | <b>T</b> |

# Super Hero Subtraction

| Name:                 |                  | Date           | e:         |            |  |
|-----------------------|------------------|----------------|------------|------------|--|
| Write the sum from ea | ach task card in | the matching b | OOX.       | <u> </u>   |  |
| <b>A</b> 9            | B 6              | 9              | D 8        | <b>E</b> 8 |  |
| <b>F</b> 9            | G 4              | 6              | <b>1</b> 8 | 4          |  |
| <b>K</b> 8            | 7                | 9              | N<br>10    | 6          |  |
| P 5                   | Q 7 R            | 7              | <b>3</b>   | 1          |  |