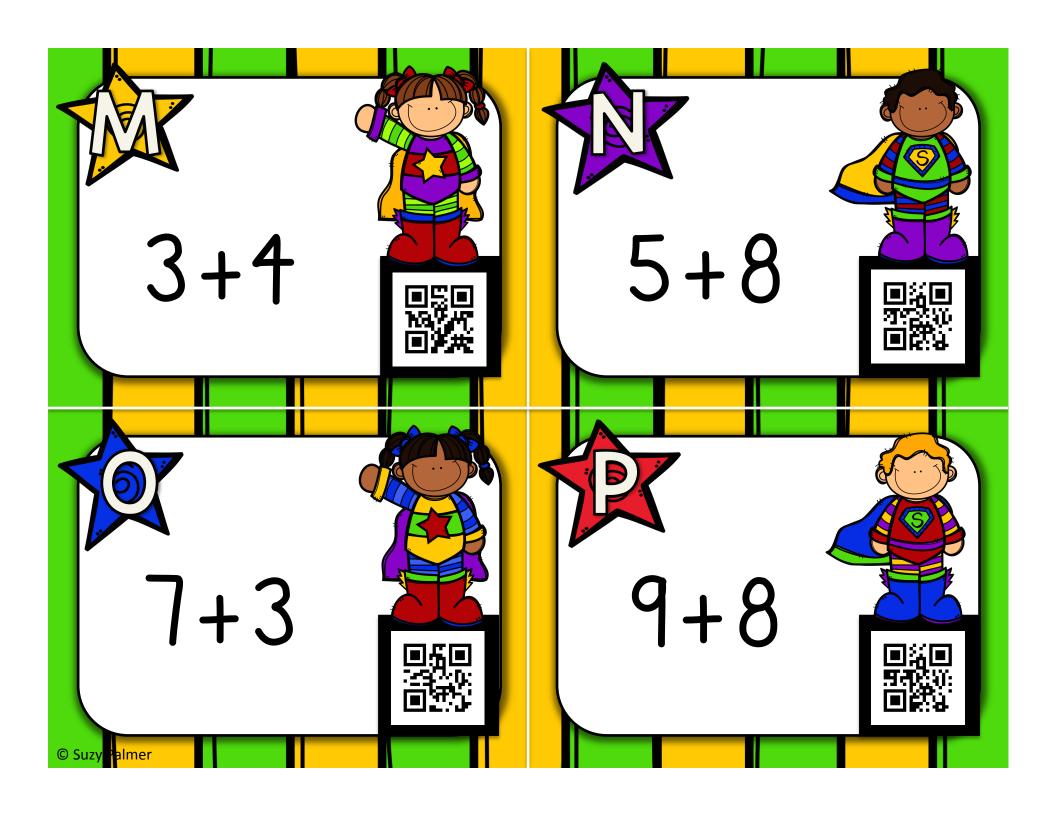

# Super Hero Addition

| Name:                             | Date:                |   |
|-----------------------------------|----------------------|---|
| Write the sum from each task card | in the matching box. |   |
| A B                               | CD                   | E |
| F G                               | H                    | J |
| K                                 | M                    | 0 |
| PQ                                | R                    | T |

### Super Hero Addition

| Name:              |                  | Do                | ate: |           |
|--------------------|------------------|-------------------|------|-----------|
| Write the sum from | n each task card | d in the matching | box. |           |
| <b>A</b> 8         | B 12             | <b>c</b> 15       | D 13 | E 15      |
| F 12               | G<br>11          | H 11              | 9    | <b>12</b> |
| <b>K</b> 10        | L<br>14          | <b>M</b> 7        | N 13 | 0 10      |
| P 17               | <b>Q</b> 8       | <b>R</b> 8        | s 13 | T 14      |