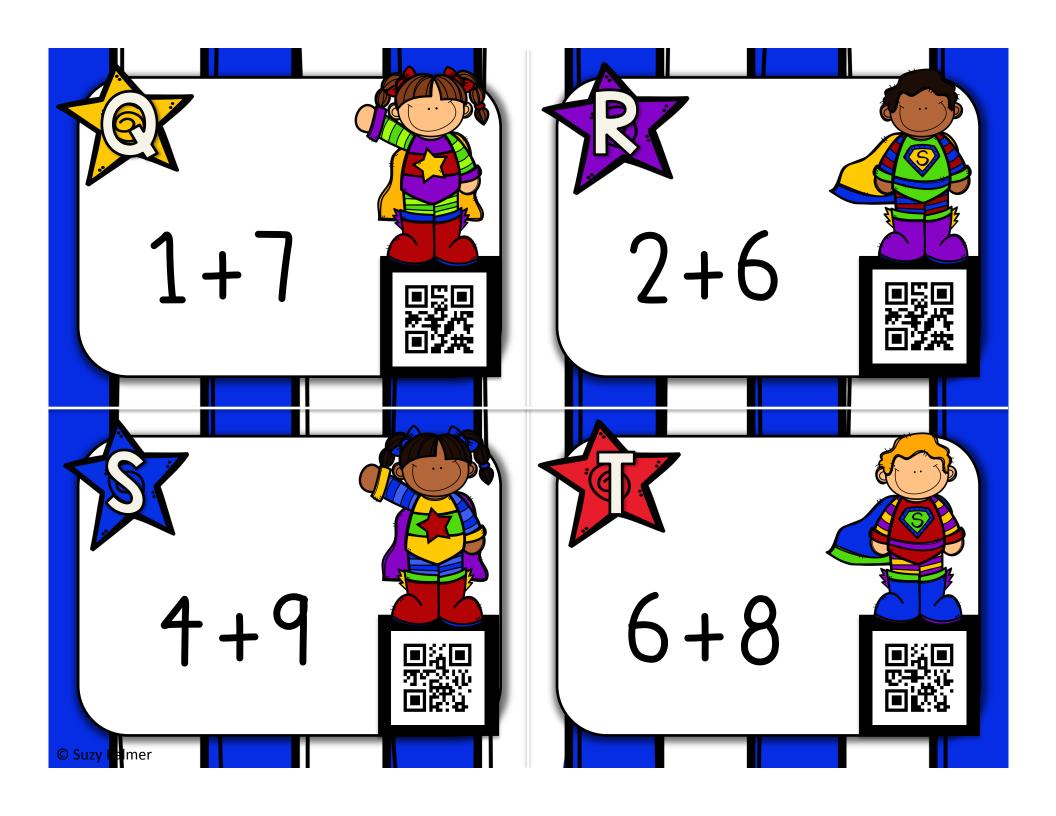

# Super Hero Addition

| Name:                             | Date:                |   |
|-----------------------------------|----------------------|---|
| Write the sum from each task card | in the matching box. |   |
| A B                               | CD                   | E |
| F G                               | H                    | J |
| K                                 | M                    | 0 |
| PQ                                | R                    | T |

### Super Hero Addition

| Name:              |                  | Do                | ate: |           |
|--------------------|------------------|-------------------|------|-----------|
| Write the sum from | n each task card | d in the matching | box. |           |
| <b>A</b> 8         | B 12             | <b>c</b> 15       | D 13 | E 15      |
| F 12               | G<br>11          | H 11              | 9    | <b>12</b> |
| <b>K</b> 10        | L<br>14          | <b>M</b> 7        | N 13 | 0 10      |
| P 17               | <b>Q</b> 8       | <b>R</b> 8        | s 13 | T 14      |