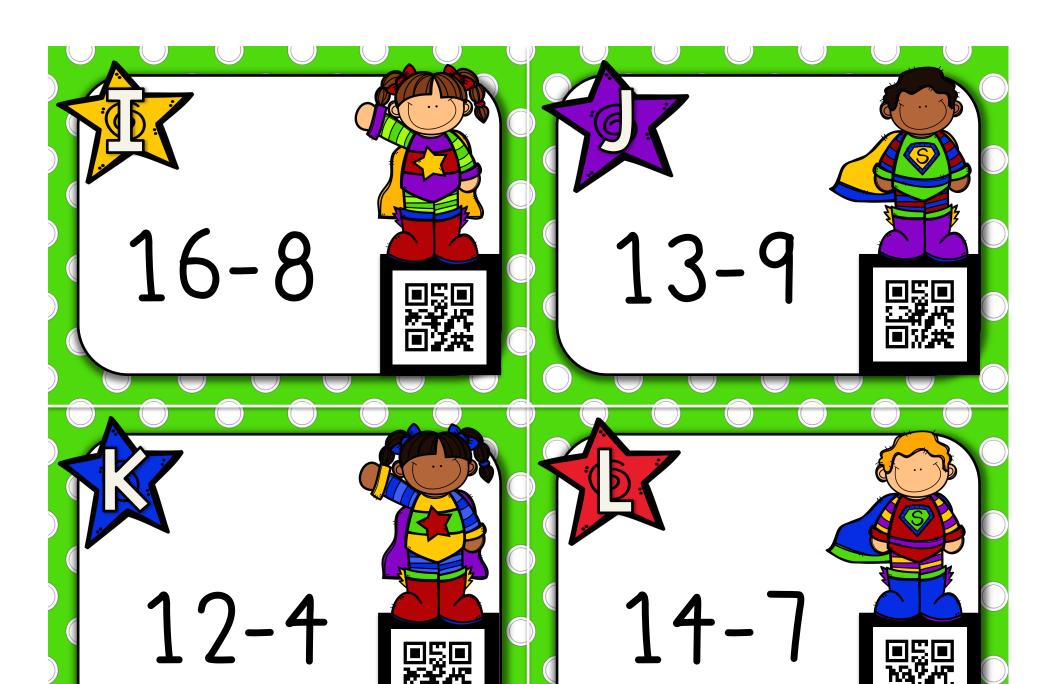

## Super Hero Subtraction

| Name:                      |                   | Date:        |          |
|----------------------------|-------------------|--------------|----------|
| Write the sum from each to | ask card in the m | atching box. |          |
| A B                        | C                 | D            | E        |
| F G                        | H                 | I            | J        |
| K                          | M                 | N            | 0        |
| PQ                         | R                 | S            | <b>T</b> |

# Super Hero Subtraction

| Name:                 |                  | Date           | e:         |            |  |
|-----------------------|------------------|----------------|------------|------------|--|
| Write the sum from ea | ach task card in | the matching b | OOX.       | <u> </u>   |  |
| <b>A</b> 9            | B 6              | 9              | D 8        | <b>E</b> 8 |  |
| <b>F</b> 9            | G 4              | 6              | <b>1</b> 8 | 4          |  |
| <b>K</b> 8            | 7                | 9              | N<br>10    | 6          |  |
| P 5                   | Q 7 R            | 7              | <b>3</b>   | 1          |  |