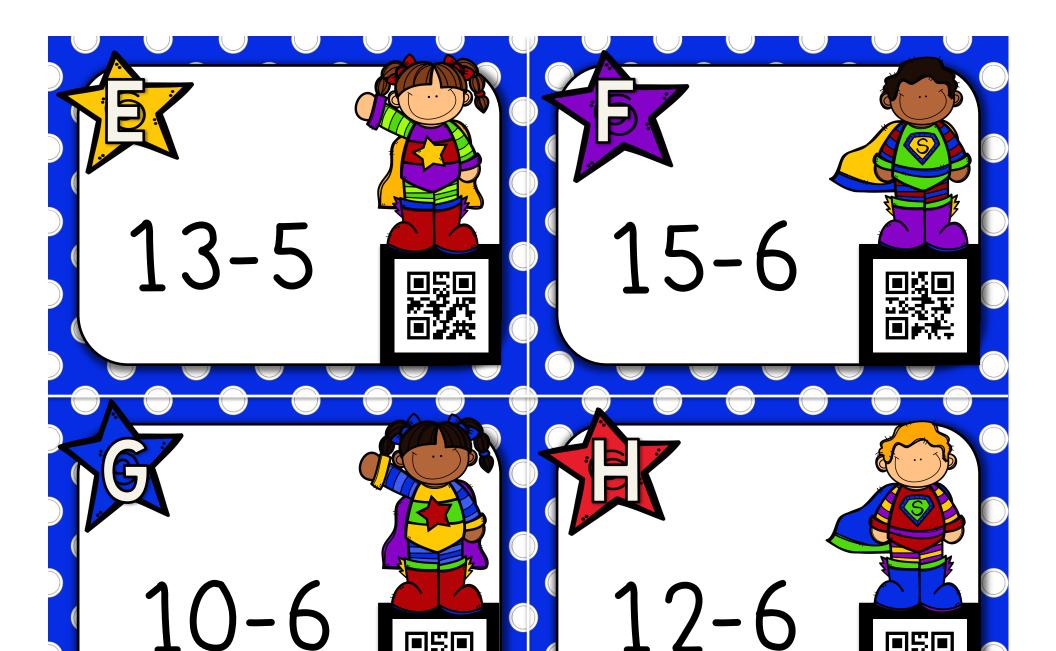

## Super Hero Subtraction

| Name:                      |                   | Date:        |          |
|----------------------------|-------------------|--------------|----------|
| Write the sum from each to | ask card in the m | atching box. |          |
| A B                        | C                 | D            | E        |
| F G                        | H                 | I            | J        |
| K                          | M                 | N            | 0        |
| PQ                         | R                 | S            | <b>T</b> |

# Super Hero Subtraction

| Name:                 |                  | Date           | e:         |            |  |
|-----------------------|------------------|----------------|------------|------------|--|
| Write the sum from ea | ach task card in | the matching b | OOX.       | <u> </u>   |  |
| <b>A</b> 9            | B 6              | 9              | D 8        | <b>E</b> 8 |  |
| <b>F</b> 9            | G 4              | 6              | <b>1</b> 8 | 4          |  |
| <b>K</b> 8            | 7                | 9              | N<br>10    | 6          |  |
| P 5                   | Q 7 R            | 7              | <b>3</b>   | 1          |  |