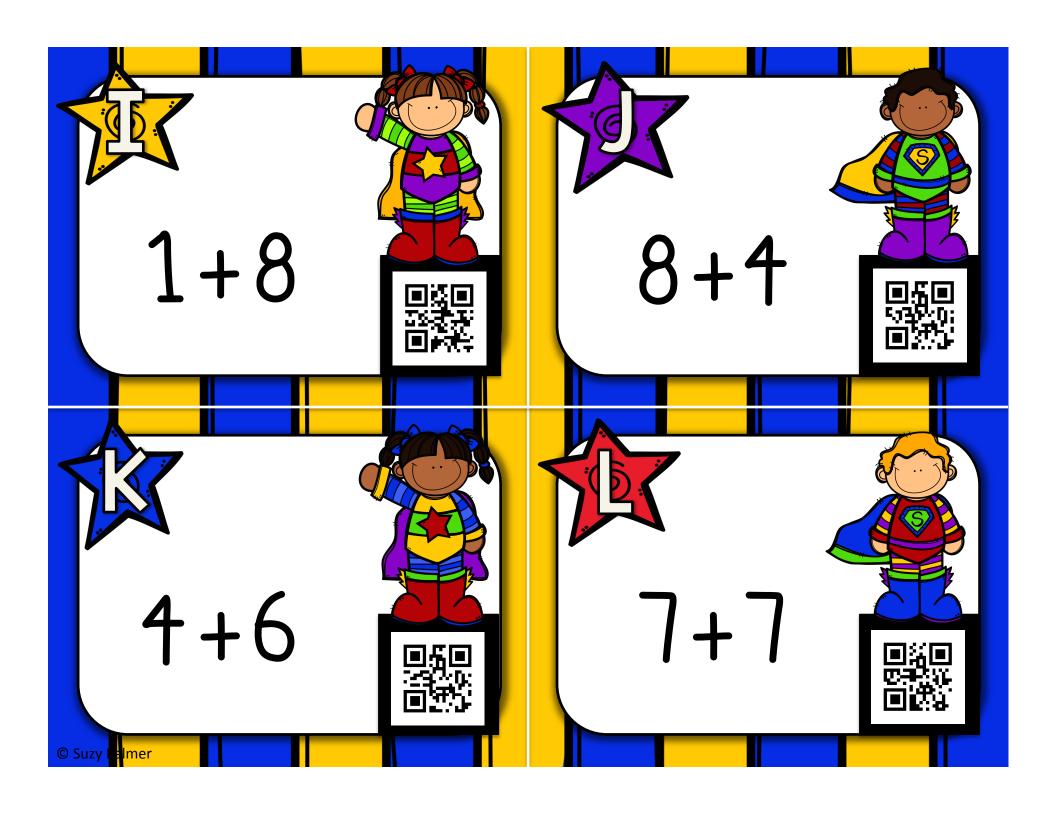

# Super Hero Addition

| Name:                             | Date:                |   |
|-----------------------------------|----------------------|---|
| Write the sum from each task card | in the matching box. |   |
| A B                               | CD                   | E |
| F G                               | H                    | J |
| K                                 | M                    | 0 |
| PQ                                | R                    | T |

### Super Hero Addition

| Name:              |                  | Do                | ate: |           |
|--------------------|------------------|-------------------|------|-----------|
| Write the sum from | n each task card | d in the matching | box. |           |
| <b>A</b> 8         | B 12             | <b>c</b> 15       | D 13 | E 15      |
| F 12               | G<br>11          | H 11              | 9    | <b>12</b> |
| <b>K</b> 10        | L<br>14          | <b>M</b> 7        | N 13 | 0 10      |
| P 17               | <b>Q</b> 8       | <b>R</b> 8        | s 13 | T 14      |